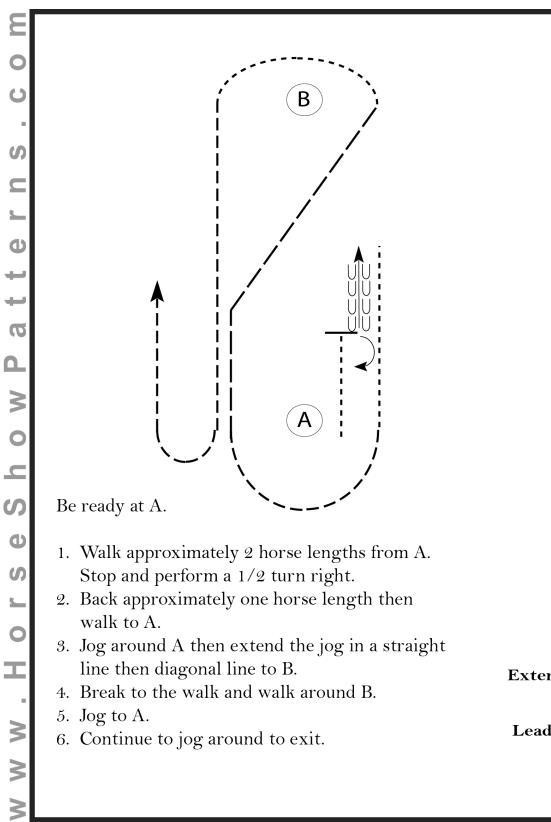

## Showmanship (Youth, Amateur, Open)

Show Date: 09-29-2024

**The Mane Event** ©2024 HorseShowPatterns.com. All Rights Reserved.