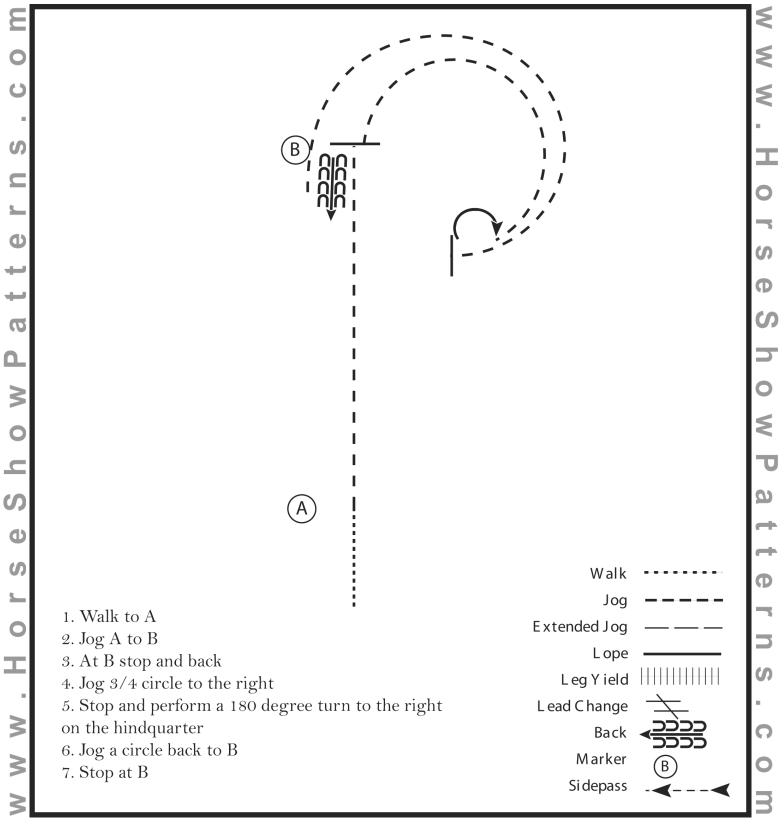

## Ranchmanship (All Walk/Trot)

Show Date: 09-29-2024

C

ທ

----

-

ŋ

**\_\_** 

### The Mane Event 9-29-2024 Ranch Riding

### (Walk/Trot 18 & under, Walk/Trot 19 & up)

Г

| 6. TROT OVER RAILS           | WALK                                         | ******                                                                |                                                               |
|------------------------------|----------------------------------------------|-----------------------------------------------------------------------|---------------------------------------------------------------|
|                              | TROT                                         | wants and taken taken                                                 |                                                               |
| 9. WALK<br>10. STOP AND BACK | EXT TROT<br>BACK                             | 8864                                                                  |                                                               |
| L                            |                                              |                                                                       |                                                               |
|                              | 7. STOP<br>8. 360 TURN, BOTH WAYS<br>9. WALK | 7. STOPTROT8. 360 TURN, BOTH WAYSTROT9. WALKEXT TROT10. STOP AND BACK | 7. STOP TROT   8. 360 TURN, BOTH WAYS TROT   9. WALK EXT TROT |