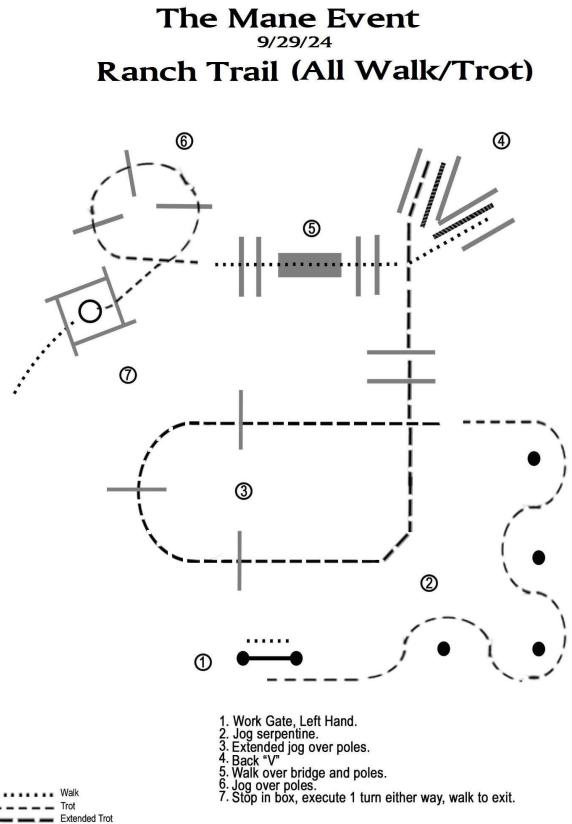

### **Pattern Provided by:**

The Mane Event

- 1. Walk into box and stop, execute 1 turn either way
- 2. Walk over bridge and poles
- 3. Jog through 'V'

4. Jog over pole and stop, sidepass right off of pole, walk forward and sidepass left over next pole

- 5. Extended trot over poles, slow to jog before serpentine
- 6. Jog serpentine
- 7. Work gate, either direction

Walk Walk Trot Extended Trot Back

Back