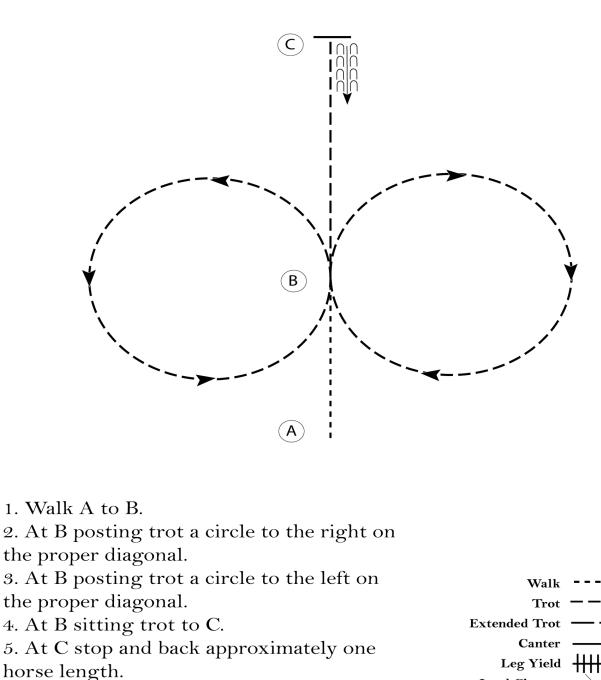

## Hunt Seat Equitation (All Walk/Trot)

Show Date: 09-29-2024

Leg Yield Lead Change Back Marker Sidepass Hand Gallop

<

ξ

Т

S

Φ

#### [HSE/WT-5]

### **Pattern Provided by:**

The Mane Event

- 1. Walk into box and stop, execute 1 turn either way
- 2. Walk over bridge and poles
- 3. Jog through 'V'

4. Jog over pole and stop, sidepass right off of pole, walk forward and sidepass left over next pole