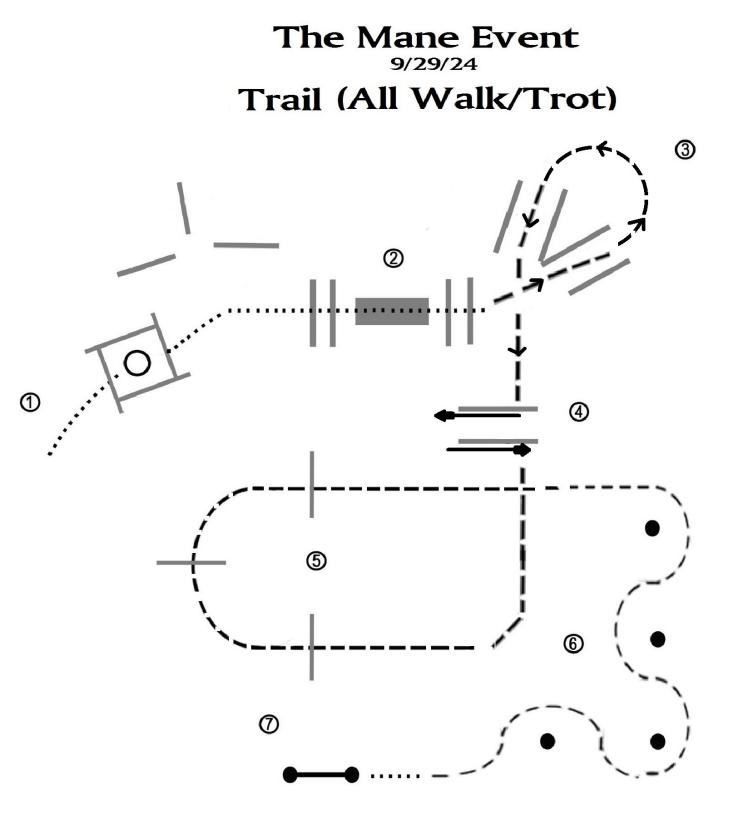

### **Pattern Provided by:**

The Mane Event

- 1. Walk into box and stop, execute 1 turn either way
- 2. Walk over bridge and poles
- 3. Jog through 'V'

4. Jog over pole and stop, sidepass right off of pole, walk forward and sidepass left over next pole

- 5. Extended trot over poles, slow to jog before serpentine
- 6. Jog serpentine
- 7. Work gate, either direction

Walk Walk Trot Extended Trot Back

Back