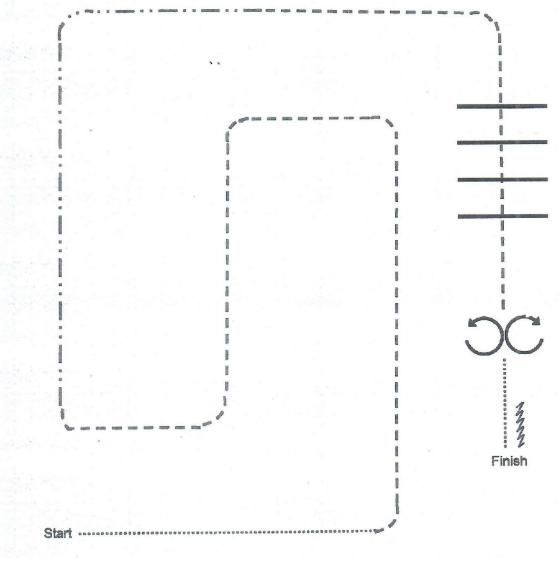

### The Mane Event 9-29-2024 Ranch Riding

### (Walk/Trot 18 & under, Walk/Trot 19 & up)

Г

| 6. TROT OVER RAILS           | WALK                                         | ******                                                                |                                                               |
|------------------------------|----------------------------------------------|-----------------------------------------------------------------------|---------------------------------------------------------------|
|                              | TROT                                         | wants and taken taken                                                 |                                                               |
| 9. WALK<br>10. STOP AND BACK | EXT TROT<br>BACK                             | 8864                                                                  |                                                               |
| L                            |                                              |                                                                       |                                                               |
|                              | 7. STOP<br>8. 360 TURN, BOTH WAYS<br>9. WALK | 7. STOPTROT8. 360 TURN, BOTH WAYSTROT9. WALKEXT TROT10. STOP AND BACK | 7. STOP TROT   8. 360 TURN, BOTH WAYS TROT   9. WALK EXT TROT |